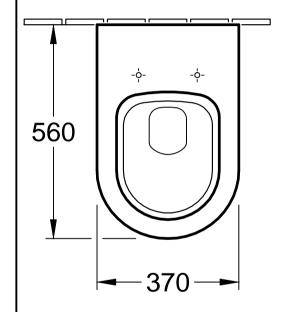

| S        | SUBWAY<br>6600 10 - Wall-mtd. washdown<br>WC |            |         |           | Villeroy&Boch                                                                                                                                                                                                                                                                                                                                        |
|----------|----------------------------------------------|------------|---------|-----------|------------------------------------------------------------------------------------------------------------------------------------------------------------------------------------------------------------------------------------------------------------------------------------------------------------------------------------------------------|
| Altered: | ed:                                          | 15.10.2014 | Scale:  | 1:10      | This drawing may not be copied or passed on to third parties or competitive companies without our permission. Villeroy & Boch accepts no liability whatsoever for these data and technical drawings. Other parties use them at their own risk. The dimensions indicated are not binding. Villeroy & Boch reserves the right to make product changes. |
|          |                                              |            | Signed: | HARU      |                                                                                                                                                                                                                                                                                                                                                      |
|          |                                              |            | Date:   | Feb. 2003 |                                                                                                                                                                                                                                                                                                                                                      |