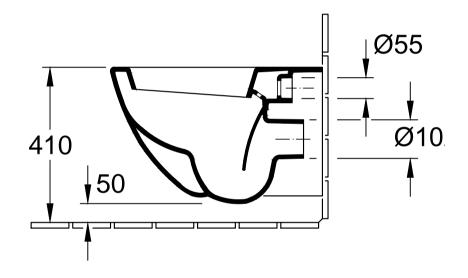

| S        | SUBWAY<br>6600 10 - Wall-mtd. washdown<br>WC |            |         |           | Villeroy&Boch                                                                                                                                                                                                                                                                                                                                        |
|----------|----------------------------------------------|------------|---------|-----------|------------------------------------------------------------------------------------------------------------------------------------------------------------------------------------------------------------------------------------------------------------------------------------------------------------------------------------------------------|
| Altered: | ed:                                          | 15.10.2014 | Scale:  | 1:10      | This drawing may not be copied or passed on to third parties or competitive companies without our permission. Villeroy & Boch accepts no liability whatsoever for these data and technical drawings. Other parties use them at their own risk. The dimensions indicated are not binding. Villeroy & Boch reserves the right to make product changes. |
|          |                                              |            | Signed: | HARU      |                                                                                                                                                                                                                                                                                                                                                      |
|          |                                              |            | Date:   | Feb. 2003 |                                                                                                                                                                                                                                                                                                                                                      |