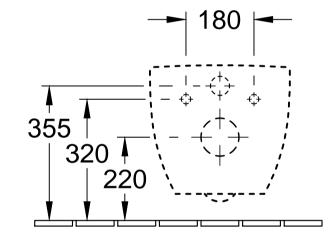

| S        | SUBWAY<br>6600 10 - Wall-mtd. washdown<br>WC |            |         |           | Villeroy&Boch                                                                                                                                                                                                                                                                                                                                        |
|----------|----------------------------------------------|------------|---------|-----------|------------------------------------------------------------------------------------------------------------------------------------------------------------------------------------------------------------------------------------------------------------------------------------------------------------------------------------------------------|
| Altered: | ed:                                          | 15.10.2014 | Scale:  | 1:10      | This drawing may not be copied or passed on to third parties or competitive companies without our permission. Villeroy & Boch accepts no liability whatsoever for these data and technical drawings. Other parties use them at their own risk. The dimensions indicated are not binding. Villeroy & Boch reserves the right to make product changes. |
|          |                                              |            | Signed: | HARU      |                                                                                                                                                                                                                                                                                                                                                      |
|          |                                              |            | Date:   | Feb. 2003 |                                                                                                                                                                                                                                                                                                                                                      |